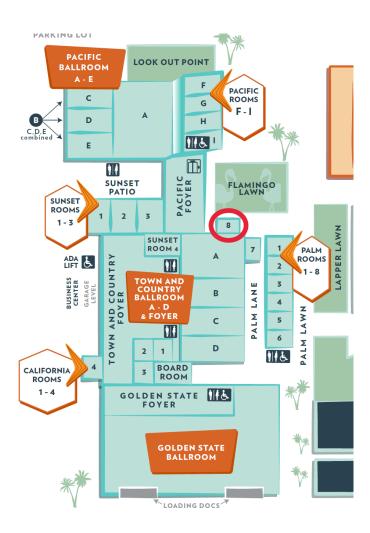

## WheatIS annual meeting at PAG in hybrid

Schedule: Friday, January 12, 10 AM to 12 PM California time (Pacific Standard Time PST).

On site: room Palm 8

Remote: https://inrae-fr.zoom.us/my/malaux

Audience: the meeting is primarily intended for members of the EWG, but feel free to invite any